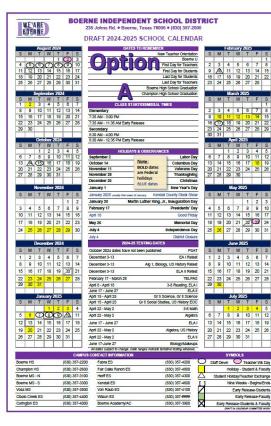

# **Initial Calendar Feedback**

#### Calendar feedback from DEIC on the 22-23 and 23-24 BISD Calendars

| WEVARE     |
|------------|
| A CONTRACT |
| BUERNE     |

Cibolo Creek ES

Curington ES

#### **Calendar Development Committee**

Meetings held on:

- Thursday, October 5
- Tuesday, October 17
- Thursday, November 2 (if needed)

Some parameters for our consideration:

- **75,600 operational minutes required** (1st bell to last bell)
  - Elementary Day is 7:35 AM 3:00 PM (445 operational min)
  - Middle School Day is 8:30 AM 4:00 PM (450 operational min)
  - High School Day is 8:30 AM 4:00 PM (450 operational min)
- Minimum number of required school days:
  - ES: **170**
  - MS: 168
  - HS: 168
- Teacher contract days: 187
  - 187-170 = 17 days
- Keep in mind that we will need to add "buffer" days to account for bad weather days